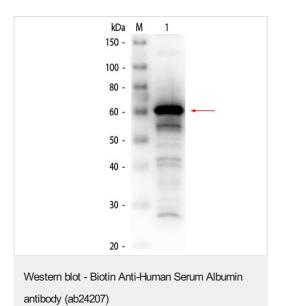

Phosphorylation sites are present in the extracelllular medium.

Acetylated on Lys-223 by acetylsalicylic acid.

细胞定位 Secreted.

图片

Biotin Anti-Human Serum Albumin antibody (ab24207) at 1/1000 dilution + Human Serum Albumin at 0.05 µg

#### Secondary

HRP Streptavidin at 1/40000 dilution

**Predicted band size:** 69 kDa **Observed band size:** 61 kDa

Please note: All products are "FOR RESEARCH USE ONLY. NOT FOR USE IN DIAGNOSTIC PROCEDURES"