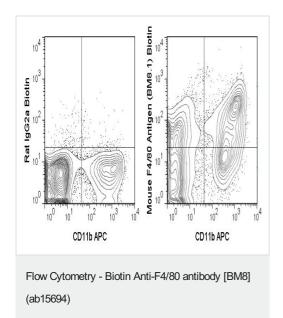

# 图片

Flow Cytometry analysis of C57Bl/6 Mouse bone marrow cells labeling APC Anti-Mouse CD11b and 0.125 µg Biotin Anti-F4/80 antibody (ab15694) (right panel) or 0.125 µg Biotin Rat lgG2b isotype control (left panel), followed by Streptavidin PE.