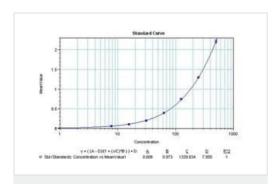

#### 图片

Sandwich ELISA - Biotin Anti-EGF antibody [3A8] (ab155576)

Sandwich ELISA analysis of Human EGF using ab155576.

Immunocytochemistry/ Immunofluorescence - Biotin Anti-EGF antibody [3A8] (ab155576)