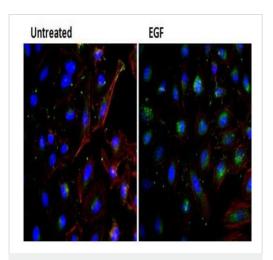

#### 图片

Sandwich ELISA - Biotin Anti-EGF antibody [3A8] (ab155576)

Sandwich ELISA analysis of Human EGF using ab155576.

Immunocytochemistry/ Immunofluorescence - Biotin Anti-EGF antibody [3A8] (ab155576)

Immunocytochemical analysis of EGF (green) in HeLa cells untreated (left panel) or treated with 10 ng/mL EGF (right panel) for 5 minutes. Formalin fixed cells were permeabilized with 0.1% Triton X-100. Cells were probed with ab155576 at a dilution of 1/50 for 1 hour at room temperature, followed by DyLight 488 goat anti-mouse IgG secondary antibody at a dilution of 1/400 for 30 minutes at room temperature. F-Actin (red) was stained with DyLight 554 Phalloidin and nuclei (blue) were stained with Hoechst 33342 dye.