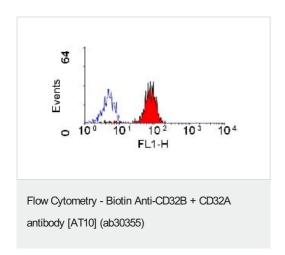

#### 图片

Flow cytometric analysis of human peripheral blood monocytes with  $10\mu I$  for  $10^6$  cells of anti human CD32A + CD32B Biotin conjugated (ab30355).

Please note: All products are "FOR RESEARCH USE ONLY. NOT FOR USE IN DIAGNOSTIC PROCEDURES"