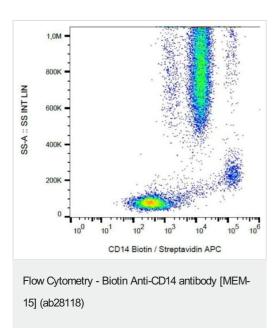

### 图片

Analysis by flow cytometry of ab28118 staining CD14 in human peripheral blood cells.

Please note: All products are "FOR RESEARCH USE ONLY. NOT FOR USE IN DIAGNOSTIC PROCEDURES"