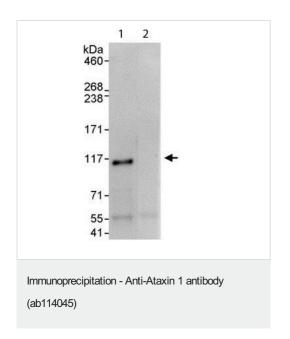

图片

Detection of Ataxin 1 in Immunoprecipitates of HeLa whole cell lysate (1 mg for IP, 20% of IP loaded) using ab114045 at 10  $\mu$ g/mg lysate for IP. An anti-Ataxin 1 antibody which recognizes a downstream epitope was used at 1  $\mu$ g/ml for subsequent western blot detection. Detection: Chemiluminescence with exposure time of 3 seconds.

Predicted band size: 87 kDa.

Please note: All products are "FOR RESEARCH USE ONLY. NOT FOR USE IN DIAGNOSTIC PROCEDURES"