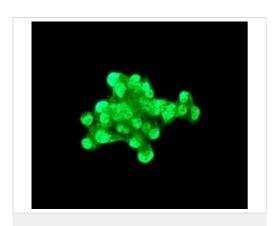

## 图片

Immunocytochemistry/ Immunofluorescence - Anti-Apo-H antibody [EPR2898(2)] (ab108348) Immunofluorescent staining of HepG2 cells using ab108348 at a dilution of 1/100.

**All lanes :** Anti-Apo-H antibody [EPR2898(2)] (ab108348) at 1/10000 dilution