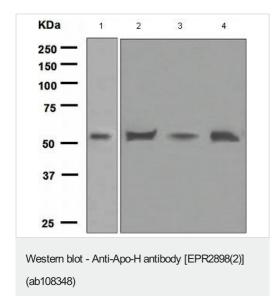

## 图片

Immunocytochemistry/ Immunofluorescence - Anti-Apo-H antibody [EPR2898(2)] (ab108348) Immunofluorescent staining of HepG2 cells using ab108348 at a dilution of 1/100.

**All lanes :** Anti-Apo-H antibody [EPR2898(2)] (ab108348) at 1/10000 dilution

Lane 1: Human fetal liver lysate

Lane 2: Human plasma lysate

Lane 3: Human fetal kidney lysate

Lane 4: HDL lysate

Lysates/proteins at 10 µg per lane.

Predicted band size: 38 kDa

Please note: All products are "FOR RESEARCH USE ONLY. NOT FOR USE IN DIAGNOSTIC PROCEDURES"