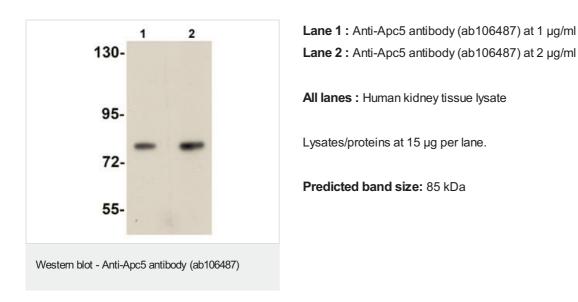

同种型

应用

lgG

"应用说明"部分下显示的仅为推荐的起始稀释度;实际最佳的稀释度/浓度应由使用者检定。

| 应用 | Ab评论 | 说明                                                                                 |
|----|------|------------------------------------------------------------------------------------|
| WB |      | Use a concentration of 1 - 2 $\mu\text{g/ml}.$ Predicted molecular weight: 85 kDa. |