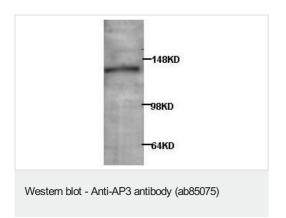

"应用说明"部分 下显示的仅为推荐的起始稀释度;实际最佳的稀释度/浓度应由使用者检定。

1

| 应用 | Ab评论 | 说明                                                                                             |
|----|------|------------------------------------------------------------------------------------------------|
| WB |      | 1/200 - 1/1000. Detects a band of approximately 130 kDa (predicted molecular weight: 130 kDa). |

#### 图片

Anti-AP3 antibody (ab85075) at 1/500 dilution + HeLa cell lysate

**Predicted band size:** 130 kDa **Observed band size:** 130 kDa

Please note: All products are "FOR RESEARCH USE ONLY. NOT FOR USE IN DIAGNOSTIC PROCEDURES"