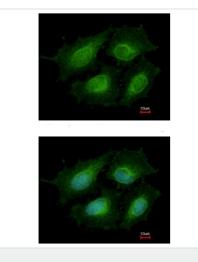

图片

Immunocytochemistry/ Immunofluorescence - Anti-Annexin-8/ANXA8 antibody (ab111693) ab111693 at 1/200 dilution staining Annexin-8/ANXA8 in methanolfixed HeLa cells by Immunofluorescence. Lower image shows cells co-stained with Hoechst 33342.