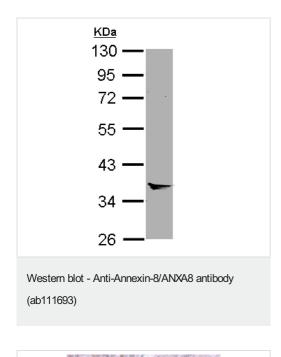

Predicted band size: 37 kDa

10% SDS-PAGE.

ab111693 at 1/500 dilution staining Annexin-8/ANXA8 in Formalinfixed, paraffin-embedded U87 xenograft tissue by Immunohistochemistry.

Please note: All products are "FOR RESEARCH USE ONLY. NOT FOR USE IN DIAGNOSTIC PROCEDURES"