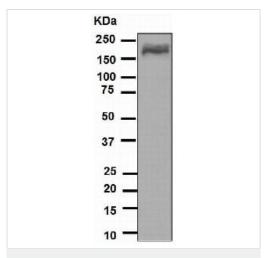

# 图片

Western blot - Anti-alpha 2 Macroglobulin antibody [EPR4432] (ab109422)

Anti-alpha 2 Macroglobulin antibody [EPR4432] (ab109422) at 1/1000 dilution + Human plasma lysate at 10  $\mu g$ 

Predicted band size: 163 kDa