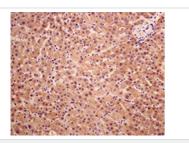

Immunohistochemistry (Formalin/PFA-fixed paraffinembedded sections) - Anti-alpha 2 Macroglobulin antibody [EPR4432] (ab109422)

ab109422, at 1/500 dilution, staining alpha 2 Macroglobulin in paraffin-embedded Human liver by Immunohistochemistry.

Perform heat mediated antigen retrieval with citrate buffer pH 6 before commencing with IHC staining protocol.

(ab109422)

Please note: All products are "FOR RESEARCH USE ONLY. NOT FOR USE IN DIAGNOSTIC PROCEDURES"