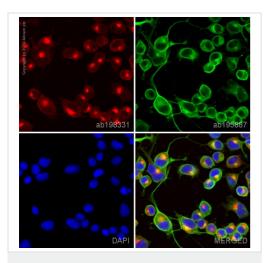

2

Immunocytochemistry/ Immunofluorescence - Alexa Fluor® 647 Anti-SGK1 antibody [Y238] (ab198331)

ab198331 staining SGK1 in differentiated Neuro2a cells. The cells were fixed with 4% formaldehyde (10 min), permeabilized with 0.1% Triton X-100 for 5 minutes and then blocked with 1% BSA/10% normal goat serum/0.3M glycine in 0.1% PBS-Tween for 1h. The cells were then incubated overnight at +4°C with ab198331 at a 1/100 dilution (shown in red) and <a href="mailto:ab195887">ab195887</a>, Mouse monoclonal to alpha Tubulin (Alexa Fluor<sup>®</sup> 488), at a 1/250 dilution (shown in green). Nuclear DNA was labelled with DAPI (shown in blue). Image was taken with a confocal microscope (Leica-Microsystems, TCS SP8).