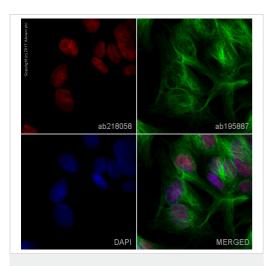

细胞定位 Nuclear

Immunocytochemistry/ Immunofluorescence - Alexa Fluor® 647 Anti-Pax2 antibody [EP3251] (ab218058)

ab218058 staining Pax2 in HepG2 cells. The cells were fixed with 4% formaldehyde (10 min), permeabilized with 0.1% Triton X-100 for 5 minutes and then blocked with 1% BSA/10% normal goat serum/0.3M glycine in 0.1% PBS-Tween for 1h. The cells were then incubated overnight at +4°C with ab218058 at 1/100 dilution (shown in red) and <a href="mailto:ab195887">ab195887</a>, Mouse monoclonal to alpha Tubulin (Alexa Fluor<sup>®</sup> 488), at 1/250 dilution (shown in green). Nuclear DNA was labelled with DAPI (shown in blue).

Image was taken with a confocal microscope (Leica-Microsystems, TCS SP8).

Please note: All products are "FOR RESEARCH USE ONLY. NOT FOR USE IN DIAGNOSTIC PROCEDURES"