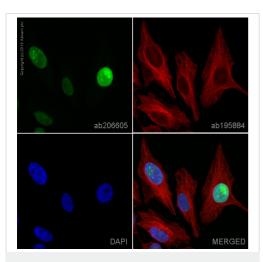

靶标

细**胞定位** 

Topoisomerase II alpha: Cytoplasm. Nucleus > nucleoplasm. Generally located in the nucleoplasm. Topoisomerase II beta: Cytoplasm. Nucleus > nucleolus.

图**片** 

Immunocytochemistry/ Immunofluorescence - Alexa Fluor® 555 Anti-Topoisomerase II alpha + Topoisomerase II beta/TOP2B antibody [EPR5377] (ab206605) ab206605 staining Topoisomerase II alpha + Topoisomerase II beta in HeLa cells. The cells were fixed with 4% formaldehyde (10 min), permeabilized with 0.1% Triton X-100 for 5 minutes and then blocked with 1% BSA/10% normal goat serum/0.3M glycine in 0.1% PBS-Tween for 1h. The cells were then incubated overnight at +4°C with ab206605 at a 1/500 dilution (**pseudocolored in green**) and **ab195884**, Rat monoclonal to alpha Tubulin (Alexa Fluor<sup>®</sup> 647), at a 1/250 dilution (shown in red). Nuclear DNA was labelled with DAPI (shown in blue).

Image was taken with a confocal microscope (Leica-Microsystems, TCS SP8).

This product also gave a positive signal under the same testing conditions in HeLa cells fixed with 100% methanol (5 min).

Please note: All products are "FOR RESEARCH USE ONLY. NOT FOR USE IN DIAGNOSTIC PROCEDURES"