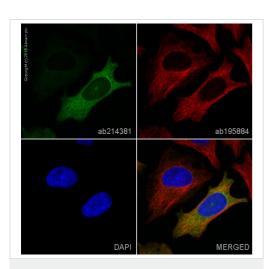

#### 图片

Immunocytochemistry/ Immunofluorescence - Alexa Fluor® 555 Anti-Cyclin B1 antibody [Y106] (ab214381)

ab214381 staining Cyclin B1 in HeLa cells. The cells were fixed with 100% methanol (5 min), permeabilized with 0.1% Triton X-100 for 5 minutes and then blocked with 1% BSA/10% normal goat serum/0.3M glycine in 0.1% PBS-Tween for 1h. The cells were then incubated overnight at +4°C with ab214381 at 1/100 dilution (pseudocolored in green) and ab195884, Rat monoclonal to Tubulin (Alexa Fluor® 647), at 1/250 dilution (shown in red). Nuclear DNA was labelled with DAPI (shown in blue).

Image was taken with a confocal microscope (Leica-Microsystems, TCS SP8).

Please note: All products are "FOR RESEARCH USE ONLY. NOT FOR USE IN DIAGNOSTIC PROCEDURES"

Our Abpromise to you: Quality guaranteed and expert technical support