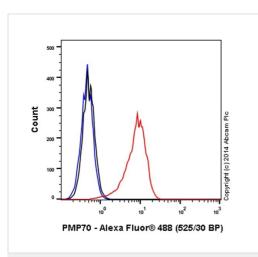

# 图片

Flow Cytometry (Intracellular) - Alexa Fluor® 488 Anti-PMP70 antibody [EPR5614] (ab199018)

Overlay histogram showing HeLa cells stained with ab199018 (red line). The cells were fixed with 4% formaldehyde (10 min) and then permeabilized with 0.1% PBS-Tween for 20 min. The cells were then incubated in 1x PBS / 10% normal goat serum / 0.3M glycine to block non-specific protein-protein interactions followed by the antibody (ab199018, 1/500 dilution) for 30 min at 22°C. Isotype control antibody (black line) was rabbit IgG (monoclonal) Alexa Fluor® 488 (ab199091) used at the same concentration and conditions as the primary antibody. Unlabelled sample (blue line) was also used as a control.

Acquisition of >5,000 events were collected using a 20mW Argon ion laser (488nm) and 525/30 bandpass filter.

This antibody gave a positive signal in HeLa cells fixed with 80% methanol (5 min)/permeabilized with 0.1% PBS-Tween for 20 min used under the same conditions.