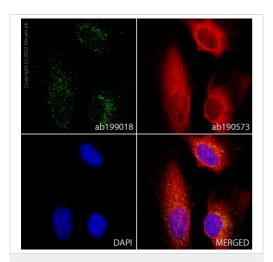

Immunocytochemistry/ Immunofluorescence - Alexa Fluor® 488 Anti-PMP70 antibody [EPR5614] (ab199018)

ab199018 staining PMP70 in HeLa cells. The cells were fixed with 4% formaldehyde (10min), permeabilized with 0.1% Triton X-100 for 5 minutes and then blocked with 1% BSA/10% normal goat serum/0.3M glycine in 0.1% PBS-Tween for 1h. The cells were then incubated overnight at +4°C with ab199018 at 1/1000 (shown in green) and <u>ab190573</u>, Rabbit monoclonal to alpha Tubulin (Alexa Fluor<sup>®</sup> 647), at  $2\mu g/ml$  (shown in red). Nuclear DNA was labelled with DAPI (shown in blue).

Image was acquired with a high-content analyser (Operetta CLS, Perkin Elmer) and a maximum intensity projection of confocal sections is shown.

Please note: All products are "FOR RESEARCH USE ONLY. NOT FOR USE IN DIAGNOSTIC PROCEDURES"