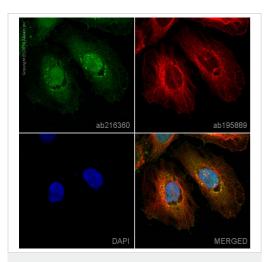

#### 图片

细胞定位

Immunocytochemistry/ Immunofluorescence - Alexa Fluor® 488 Anti-MALT1/MLT antibody [EP603Y] (ab216360)

Ab216360 staining MALT1/MLT in HeLa cells. The cells were fixed with 4% formaldehyde (10 min), permeabilized with 0.1% Triton X-100 for 5 minutes and then blocked with 1% BSA/10% normal goat serum/0.3M glycine in 0.1% PBS-Tween for 1h. The cells were then incubated overnight at +4°C with ab216360 at 1/100 dilution (shown in green) and <u>ab195889</u>, Mouse monoclonal to alpha Tubulin (Alexa Fluor<sup>®</sup> 594), at 1/250 dilution (shown in red). Nuclear DNA was labelled with DAPI (shown in blue).

Image was taken with a confocal microscope (Leica-Microsystems, TCS SP8).

This product also gave a positive signal under the same testing conditions in HeLa cells fixed with 100% methanol (5 min).

Please note: All products are "FOR RESEARCH USE ONLY. NOT FOR USE IN DIAGNOSTIC PROCEDURES"