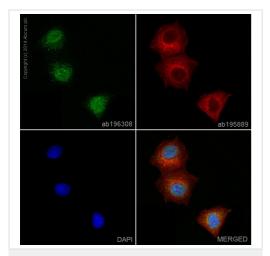

#### 图片

Immunocytochemistry/ Immunofluorescence - Alexa Fluor® 488 Anti-Chk1 antibody [EP691Y] (ab196308) ab196308 staining Chk1 in MCF-7cells. The cells were fixed with 4% formaldehyde (10 min), permeabilised in 0.1% Triton X-100 for 5 minutes and then blocked in 1% BSA/10% normal goat serum/0.3M glycine in 0.1%PBS-Tween for 1h. The cells were then incubated with ab196308 at 1/500 dilution (shown in green) and **ab195889**, Mouse monoclonal [DM1A] to alpha Tubulin (Alexa Fluor<sup>®</sup> 594, shown in red) at 1/167 dilution overnight at +4°C. Nuclear DNA was labelled in blue with DAPI.

Image was taken with a confocal microscope (Leica-Microsystems, TCS SP8).

Please note: All products are "FOR RESEARCH USE ONLY. NOT FOR USE IN DIAGNOSTIC PROCEDURES"