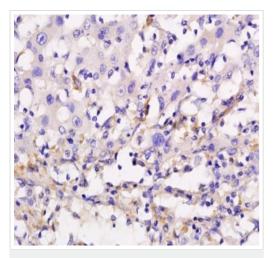

Immunohistochemistry (Formalin/PFA-fixed paraffinembedded sections) - Anti-ADCY10/SAC antibody (ab203204)

Immunohistochemistry on Formalin/PFA-fixed paraffin-embedded human liver cancer tissue labeling ADCY10/SAC with ab203204 at a 1/100 dilution, followed by conjugation to the secondary antibody and DAB staining.