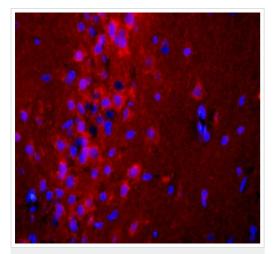

图片

Immunohistochemistry (Formalin/PFA-fixed paraffinembedded sections) - Anti-ADCY10/SAC antibody (ab203204) Immunohistochemistry on Formalin/PFA-fixed paraffin-embedded rat brain tissue labeling ADCY10/SAC with ab203204 at a 1/200 dilution, followed by conjugation to the secondary antibody Goat anti-rabbit IgG-Cy3 at a 1/200 dilution.