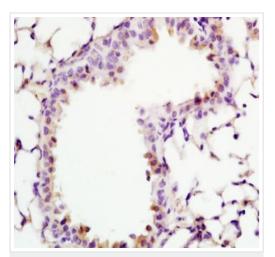

Immunohistochemistry (Formalin/PFA-fixed paraffinembedded sections) - Anti-ADCY10/SAC antibody (ab203204)

Immunohistochemistry on Formalin/PFA-fixed paraffin-embedded rat lung tissue labeling ADCY10/SAC with ab203204 at a 1/200 dilution, followed by conjugation to the secondary antibody and DAB staining.