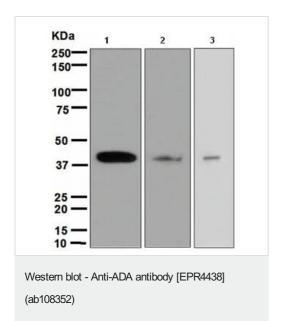

图片

**All lanes :** Anti-ADA antibody [EPR4438] (ab108352) at 1/1000 dilution

Lane 1: Jurkat cell lysate

Lane 2 : Human fetal thymus lysate

Lane 3 : Rat kidney tissue lysate

Lysates/proteins at 10 µg per lane.

**Predicted band size:** 41 kDa **Observed band size:** 41 kDa

Please note: All products are "FOR RESEARCH USE ONLY. NOT FOR USE IN DIAGNOSTIC PROCEDURES"