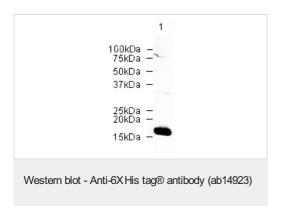

#### 图片

Anti-6X His tag® antibody (ab14923) at 0.6  $\mu$ g/ml + E. coli Positive Control (Escherichia coli ) Whole Cell Lysate - expressing 6X His tag protein (ab2431) at 10  $\mu$ g

#### **Secondary**

Alexa Fluor Goat polyclonal to Rabbit IgG at 1/10000 dilution

Performed under reducing conditions.

Observed band size: 17 kDa

Please note: All products are "FOR RESEARCH USE ONLY. NOT FOR USE IN DIAGNOSTIC PROCEDURES"