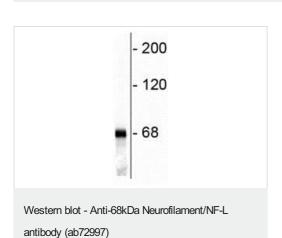

The Abpromise guarantee Abpromise™承诺保证使用ab72997于以下的经测试应用

"应用说明"部分下显示的仅为推荐的起始稀释度;实际最佳的稀释度/浓度应由使用者检定。

1

| 应用 | Ab评论            | 说 <b>明</b>                                                                            |
|----|-----------------|---------------------------------------------------------------------------------------|
| WB | <b>★★★★ (1)</b> | 1/10000. Detects a band of approximately 68 kDa (predicted molecular weight: 61 kDa). |

## 图片

Anti-68kDa Neurofilament/NF-L antibody (ab72997) at 1/10000 dilution + Rat cerebral cortex lysate

**Predicted band size:** 61 kDa **Observed band size:** 68 kDa