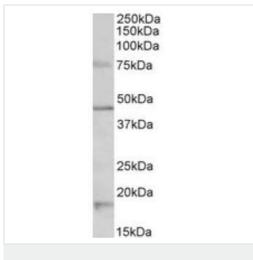

图片

Anti-5HT1A Receptor antibody (ab121032) at 1 µg/ml + Mouse brain lysate (in RIPA buffer) at 35 µg Developed using the ECL technique. **Predicted band size:** 46 kDa **Observed band size:** 45 kDa **Additional bands at:** 18 kDa, 75 kDa. We are unsure as to the identity of these extra bands.

Western blot - Anti-5HT1A Receptor antibody (ab121032)