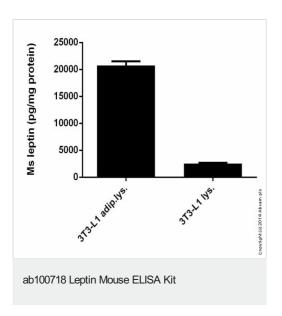

#### 图片

Ms Leptin measured in biological fluids showing quantity (pg) per mL of tested sample

Ms Leptin measured in cell lysates showing quantity (pg) per mg protein

Representative Standard Curve using ab100718