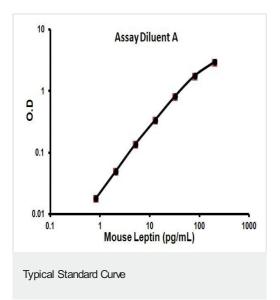

#### 图片

Ms Leptin measured in biological fluids showing quantity (pg) per mL of tested sample

Ms Leptin measured in cell lysates showing quantity (pg) per mg protein

Representative Standard Curve using ab100718

Representative Standard Curve using ab100718

Please note: All products are "FOR RESEARCH USE ONLY. NOT FOR USE IN DIAGNOSTIC PROCEDURES"