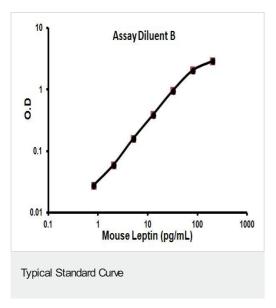

#### 图片

Ms Leptin measured in biological fluids showing quantity (pg) per mL of tested sample

Ms Leptin measured in cell lysates showing quantity (pg) per mg protein

Representative Standard Curve using ab100718

Representative Standard Curve using ab100718

Please note: All products are "FOR RESEARCH USE ONLY. NOT FOR USE IN DIAGNOSTIC PROCEDURES"