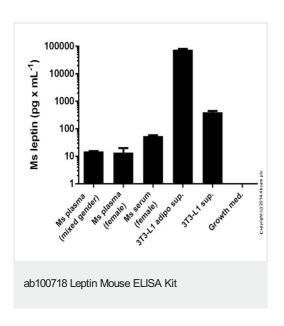

#### 图片

Ms Leptin measured in biological fluids showing quantity (pg) per mL of tested sample

Ms Leptin measured in cell lysates showing quantity (pg) per mg protein

Representative Standard Curve using ab100718