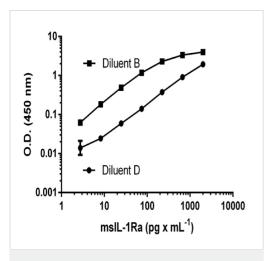

10 100 Mouse IL-1ra (pg/mL) Representative Standard Curve using ab113348

(ab113348)

Representative Standard Curve using ab113348

 $\textbf{Please note:} \ \ \textbf{All products are "FOR RESEARCH USE ONLY. NOT FOR USE IN DIAGNOSTIC PROCEDURES"}$ 