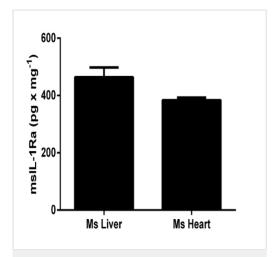

Sandwich ELISA - IL-1ra Mouse ELISA Kit (ab113348)

msIL-1Ra measured in biological fluids, background signal subtracted (duplicates +/- SD).

IL-1Ra detected in supernatants from RAW 246.7 control cells (C) or cells stimulated for 24 hours with 50 ng x mL-1 of PMA (ab120297) (P), or 24 hours with PMA and 1 ug x mL-1 of LPS (Sigma) (P+L) for the last 6 hours. Results shown after background signal was subtracted (duplicates +/- SD).