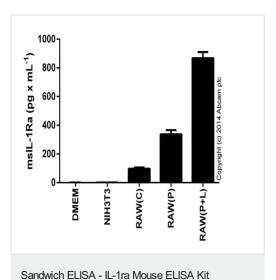

# 图片

Sandwich ELISA - IL-1ra Mouse ELISA Kit (ab113348)

Sandwich ELISA - IL-1ra Mouse ELISA Kit (ab113348)

IL-1Ra measured in mouse tissue lysates (expressed as per mg of extracted protein), with background signal subtracted (duplicates; +/- SD).

Sandwich ELISA - IL-1ra Mouse ELISA Kit (ab113348)

msIL-1Ra measured in biological fluids, background signal subtracted (duplicates +/- SD).

IL-1Ra detected in supernatants from RAW 246.7 control cells (C) or cells stimulated for 24 hours with 50 ng x mL-1 of PMA (ab120297) (P), or 24 hours with PMA and 1 ug x mL-1 of LPS (Sigma) (P+L) for the last 6 hours. Results shown after background signal was subtracted (duplicates +/- SD).