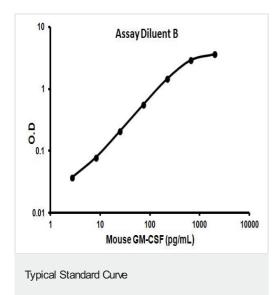

序列相似性

细胞定位

various lineages, including granulocytes, macrophages, eosinophils and erythrocytes. Belongs to the GM-CSF family.

Secreted.

图片

Representative Standard Curve using ab100685

Representative Standard Curve using ab100685