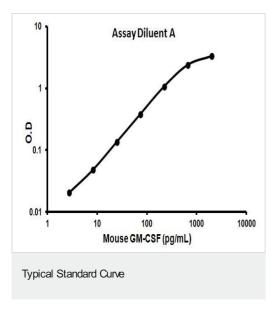

序列相似性

细胞定位

various lineages, including granulocytes, macrophages, eosinophils and erythrocytes. Belongs to the GM-CSF family.

Secreted.

图片

Representative Standard Curve using ab100685

Representative Standard Curve using ab100685