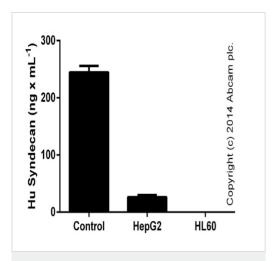

图片

Syndecan measured in undiluted cell culture supernatants, including the positive control from kit (duplicates +/- SD).

ELISA: Syndecan (CD138) Human ELISA Kit (ab46506)

ELISA: Syndecan (CD138) Human ELISA Kit (ab46506)