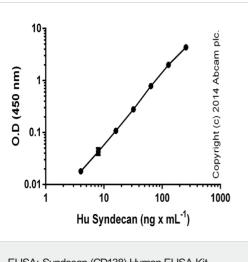

Syndecan measured in human biological fluids (dilution range 1/1-1/10); mouse and pig samples (plasma and serum) were below limit of detection (duplicates +/- SD).

Standard curve of human syndecan with background signal subtracted (duplicates; +/- SD).

Representative Standard Curve using ab46506

Typical Standard Curve

0.D

0.1

Please note: All products are "FOR RESEARCH USE ONLY. NOT FOR USE IN DIAGNOSTIC PROCEDURES"

1,000