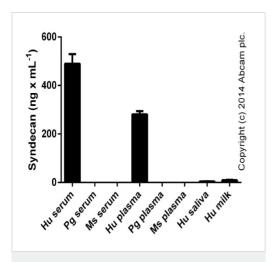

Syndecan measured in human biological fluids (dilution range 1/1-1/10); mouse and pig samples (plasma and serum) were below limit of detection (duplicates +/- SD).

Standard curve of human syndecan with background signal subtracted (duplicates; +/- SD).