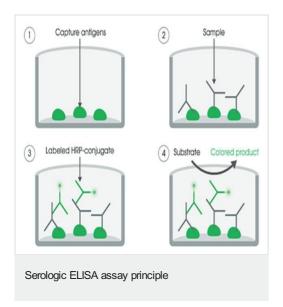

A 96-well plate has been precoated with Respiratory syncytial virus antigens to bind cognate antibodies. Controls or test samples are added to the wells and incubated. Following washing, a horseradish peroxidase (HRP) labelled anti-Human IgA conjugate is added to the wells, which binds to the immobilized Respiratory syncytial virus -specific antibodies. TMB is then catalyzed by the HRP to produce a blue color product that changes to yellow after adding an acidic stop solution. The density of yellow coloration is directly proportional to the amount of Respiratory syncytial virus IgA sample captured in plate.

# 图片

Specific antigens are coated on the 96-well plate, controls or test samples are added to the well and incubated. The wells are washed to remove any unbound Human anti-antigen antibodies (lg). A horseradish peroxidase (HRP) labelled anti-Human lg conjugate is added to the wells. TMB is then catalyzed by the HRP to produce a blue color product that changes to yellow after adding an acidic stop solution. The intensity of yellow coloration is directly proportional to the amount of Human anti-antigen lg captured on the plate.