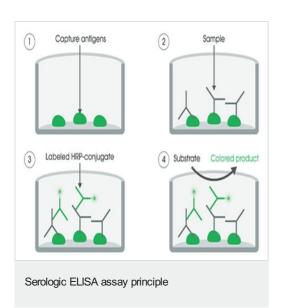

## 图片

Specific antigens are coated on the 96-well plate, controls or test samples are added to the well and incubated. The wells are washed to remove any unbound Human anti-antigen antibodies (lg). A horseradish peroxidase (HRP) labelled anti-Human lg conjugate is added to the wells. TMB is then catalyzed by the HRP to produce a blue color product that changes to yellow after adding an acidic stop solution. The intensity of yellow coloration is directly proportional to the amount of Human anti-antigen lg captured on the plate.