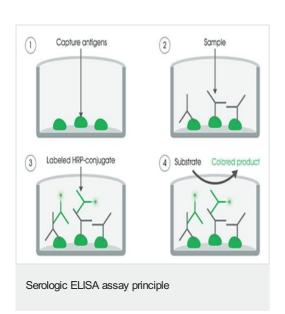

A 96-well plate has been precoated with Herpes simplex virus Type 2 antigens to bind cognate antibodies. Controls or test samples are added to the wells and incubated. Following washing, a horseradish peroxidase (HRP) labelled anti-Human lgM conjugate is added to the wells, which binds to the immobilized Herpes simplex virus Type 2-specific antibodies. TMB is then catalyzed by the HRP to produce a blue color product that changes to yellow after adding an acidic stop solution. The density of yellow coloration is directly proportional to the amount of Herpes simplex virus Type 2 lgM sample captured in plate.

### 图片

Specific antigens are coated on the 96-well plate, controls or test samples are added to the well and incubated. The wells are washed to remove any unbound Human anti-antigen antibodies (lg). A horseradish peroxidase (HRP) labelled anti-Human lg conjugate is added to the wells. TMB is then catalyzed by the HRP to produce a blue color product that changes to yellow after adding an acidic stop solution. The intensity of yellow coloration is directly proportional to the amount of Human anti-antigen lg captured on the plate.