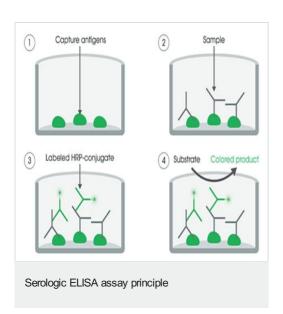

antibodies against Herpes simplex virus Type 1 in Human serum and plasma.

A 96-well plate has been precoated with Herpes simplex virus Type 1 antigens to bind cognate antibodies. Controls or test samples are added to the wells and incubated. Following washing, a horseradish peroxidase (HRP) labelled anti-Human lgG conjugate is added to the wells, which binds to the immobilized Herpes simplex virus Type 1-specific antibodies. TMB is then catalyzed by the HRP to produce a blue color product that changes to yellow after adding an acidic stop solution. The density of yellow coloration is directly proportional to the amount of Herpes simplex virus Type 1 lgG sample captured in plate.

#### 图片

Specific antigens are coated on the 96-well plate, controls or test samples are added to the well and incubated. The wells are washed to remove any unbound Human anti-antigen antibodies (lg). A horseradish peroxidase (HRP) labelled anti-Human lg conjugate is added to the wells. TMB is then catalyzed by the HRP to produce a blue color product that changes to yellow after adding an acidic stop solution. The intensity of yellow coloration is directly proportional to the amount of Human anti-antigen lg captured on the plate.