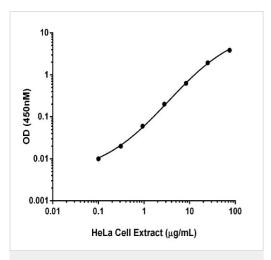

#### **ELISA Protocol Summary**

Background-subtracted data values (mean +/- SD) are graphed.

Background subtracted data from duplicate measurements are plotted.

Titration of HeLa cell extract within the working range of the assay