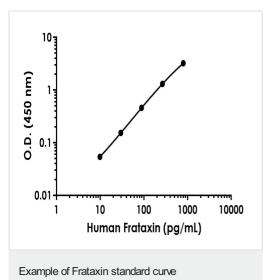

批次间

| 样品   | n | Mean | SD | CV%  |
|------|---|------|----|------|
| HeLa | 3 |      |    | 6.3% |

样品类型 Cell culture extracts, Tissue Extracts

检测类型 Sandwich (quantitative)

**灵敏度** 2.1 pg/ml

**范围** 9.88 pg/ml - 800 pg/ml