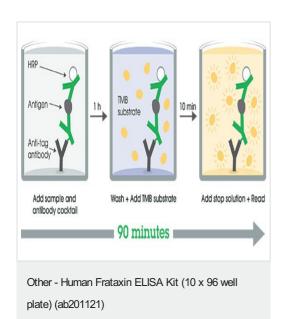

**检测时间** 1h 30m

实验步骤One step assay种属反应性与反应: Human

产品概述 Abcam's Frataxin in vitro SimpleStep ELISA® (Enzyme-Linked Immunosorbent Assay) kit is

designed for the quantitative measurement of Frataxin protein in in human cell and tissue extracts.

1

The SimpleStep ELISA® employs an affinity tag labeled capture antibody and a reporter conjugated detector antibody which immunocapture the sample analyte in solution. This entire complex (capture antibody/analyte/detector antibody) is in turn immobilized via immunoaffinity of an anti-tag antibody coating the well. To perform the assay, samples or standards are added to the wells, followed by the antibody mix. After incubation, the wells are washed to remove unbound material. TMB substrate is added and during incubation is catalyzed by HRP, generating blue coloration. This reaction is then stopped by addition of Stop Solution completing any color change from blue to yellow. Signal is generated proportionally to the amount of bound analyte and the intensity is measured at 450 nm. Optionally, instead of the endpoint reading, development of TMB can be recorded kinetically at 600 nm.