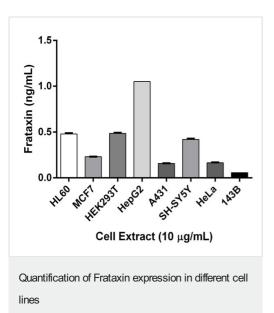

Interpolated values of Frataxin are plotted for the indicated cell lines based on a extract load of 10  $\mu g/mL$ .

Transformed B lymphocyte cells from Friedreich's Ataxia (FRDA) samples, due to a stable homozygous GAA repeat insertion, are compared to heterozygous carrier B lymphocyte cells and control B lymphocyte cells. B lymphocyte cell extracts were analyzed across a 7-point titration (0.1 100 µg/mL) and frataxin levels were interpolated from the standard curve. Average interpolated values of Frataxin are plotted.