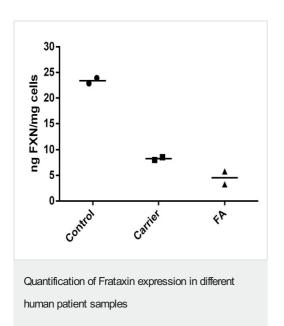

Interpolated values of Frataxin are plotted for the indicated cell lines based on a extract load of 10  $\mu g/mL$ .

Transformed B lymphocyte cells from Friedreich's Ataxia (FRDA) samples, due to a stable homozygous GAA repeat insertion, are compared to heterozygous carrier B lymphocyte cells and control B lymphocyte cells. B lymphocyte cell extracts were analyzed across a 7-point titration (0.1 100 µg/mL) and frataxin levels were interpolated from the standard curve. Average interpolated values of Frataxin are plotted.