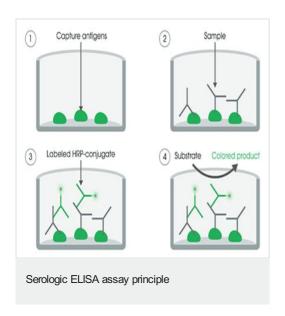

#### 图片

Specific antigens are coated on the 96-well plate, controls or test samples are added to the well and incubated. The wells are washed to remove any unbound Human anti-antigen antibodies (lg). A horseradish peroxidase (HRP) labelled anti-Human lg conjugate is added to the wells. TMB is then catalyzed by the HRP to produce a blue color product that changes to yellow after adding an acidic stop solution. The intensity of yellow coloration is directly proportional to the amount of Human anti-antigen lg captured on the plate.