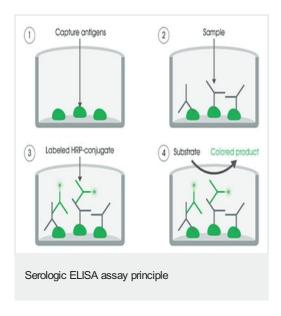

#### 图片

Specific antigens are coated on the 96-well plate, controls or test samples are added to the well and incubated. The wells are washed to remove any unbound Human anti-antigen antibodies (Ig). A horseradish peroxidase (HRP) labelled anti-Human Ig conjugate is added to the wells. TMB is then catalyzed by the HRP to produce a blue color product that changes to yellow after adding an acidic stop solution. The intensity of yellow coloration is directly proportional to the amount of Human anti-antigen Ig captured on the plate.