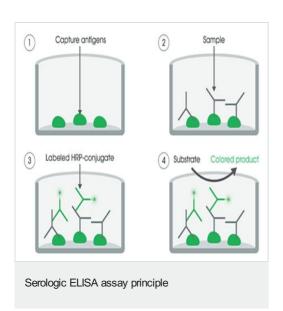

Bordetella pertussis in Human serum and plasma.

A 96-well plate has been precoated with Bordetella pertussis antigens to bind cognate antibodies. Controls or test samples are added to the wells and incubated. Following washing, a horseradish peroxidase (HRP) labelled anti-Human lgM conjugate is added to the wells, which binds to the immobilized Bordetella pertussis-specific antibodies. TMB is then catalyzed by the HRP to produce a blue color product that changes to yellow after adding an acidic stop solution. The density of yellow coloration is directly proportional to the amount of Bordetella pertussis lgM sample captured in plate.

## 图片

Specific antigens are coated on the 96-well plate, controls or test samples are added to the well and incubated. The wells are washed to remove any unbound Human anti-antigen antibodies (lg). A horseradish peroxidase (HRP) labelled anti-Human lg conjugate is added to the wells. TMB is then catalyzed by the HRP to produce a blue color product that changes to yellow after adding an acidic stop solution. The intensity of yellow coloration is directly proportional to the amount of Human anti-antigen lg captured on the plate.