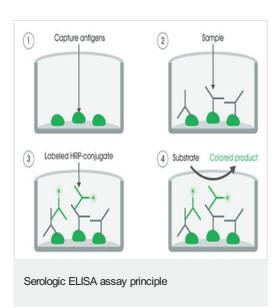

## 图片

Specific antigens are coated on the 96-well plate, controls or test samples are added to the well and incubated. The wells are washed to remove any unbound Human anti-antigen antibodies (lg). A horseradish peroxidase (HRP) labelled anti-Human lg conjugate is added to the wells. TMB is then catalyzed by the HRP to produce a blue color product that changes to yellow after adding an acidic stop solution. The intensity of yellow coloration is directly proportional to the amount of Human anti-antigen lg captured on the plate.