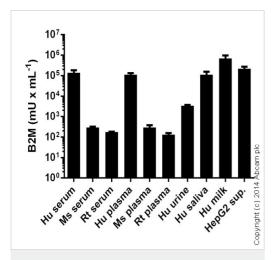

## 图片

subtracted

Sandwich ELISA - beta 2 Microglobulin Human ELISA Kit (ab108885)

Sandwich ELISA - beta 2 Microglobulin Human ELISA Kit (ab108885)

Sandwich ELISA - beta 2 Microglobulin Human ELISA Kit (ab108885)

Beta 2 Microglobulin measured in biological fluids and cell culture supernatants showing quantity (mU) per mL of tested sample. Human serum and plasma samples diluted 1000-8000 fold. Human milk diluted 4000-32000 fold. Human urine diluted 100-200 fold. Human saliva diluted 400-1600 fold. Mouse and rat samples diluted 10 fold. HepG2 supernatant diluted 1000 fold.