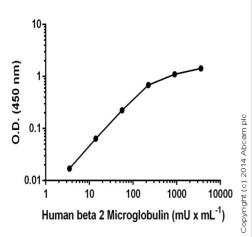

## 图片

subtracted

Sandwich ELISA - beta 2 Microglobulin Human ELISA Kit (ab108885)

Sandwich ELISA - beta 2 Microglobulin Human ELISA Kit (ab108885)

Sandwich ELISA - beta 2 Microglobulin Human ELISA Kit (ab108885)

Standard curve: mean of duplicates (+/- SD) with background reads

Standard curve: mean of duplicates (+/- SD) with background reads subtracted

Beta 2 Microglobulin measured in biological fluids and cell culture supernatants showing quantity (ng) per mL of tested sample