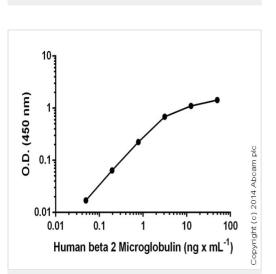

## 图片

subtracted

Sandwich ELISA - beta 2 Microglobulin Human ELISA Kit (ab108885)

Sandwich ELISA - beta 2 Microglobulin Human ELISA Kit (ab108885)

Sandwich ELISA - beta 2 Microglobulin Human ELISA Kit (ab108885)

Standard curve: mean of duplicates (+/- SD) with background reads

Standard curve: mean of duplicates (+/- SD) with background reads subtracted

Beta 2 Microglobulin measured in biological fluids and cell culture supernatants showing quantity (ng) per mL of tested sample