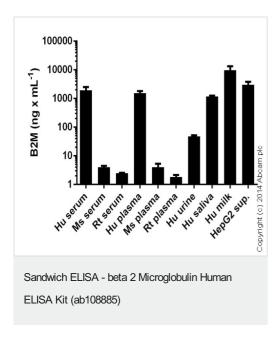

## 图片

subtracted

Sandwich ELISA - beta 2 Microglobulin Human ELISA Kit (ab108885)

Sandwich ELISA - beta 2 Microglobulin Human ELISA Kit (ab108885)

Sandwich ELISA - beta 2 Microglobulin Human ELISA Kit (ab108885)

Standard curve: mean of duplicates (+/- SD) with background reads

Standard curve: mean of duplicates (+/- SD) with background reads subtracted

Beta 2 Microglobulin measured in biological fluids and cell culture supernatants showing quantity (ng) per mL of tested sample