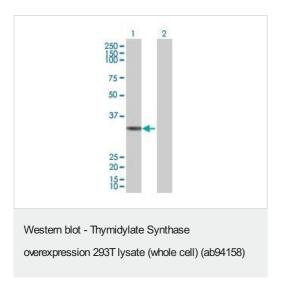

图片

ab94158 at 15 µg/lane on an SDS-PAGE gel

**All lanes :** Anti-Thymidylate Synthase antibody (<u>ab58287</u>) at 1/500 dilution

**Lane 1 :** Thymidylate Synthase overexpression 293T lysate (whole cell) (ab94158)

Lane 2: 293T non-transfected Lysate

Lysates/proteins at 25 µg per lane.

#### Secondary

**All lanes :** Goat Anti-mouse IgG (H and L) HRP conjugated at 1/2500 dilution

Please note: All products are "FOR RESEARCH USE ONLY. NOT FOR USE IN DIAGNOSTIC PROCEDURES"