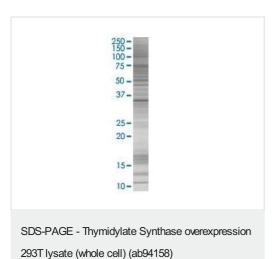

图片

ab94158 at 15 µg/lane on an SDS-PAGE gel

**All lanes :** Anti-Thymidylate Synthase antibody (<u>ab58287</u>) at 1/500 dilution

**Lane 1 :** Thymidylate Synthase overexpression 293T lysate (whole cell) (ab94158)

Lane 2: 293T non-transfected Lysate

Lysates/proteins at 25 µg per lane.

#### Secondary

**All lanes :** Goat Anti-mouse IgG (H and L) HRP conjugated at 1/2500 dilution

Please note: All products are "FOR RESEARCH USE ONLY. NOT FOR USE IN DIAGNOSTIC PROCEDURES"