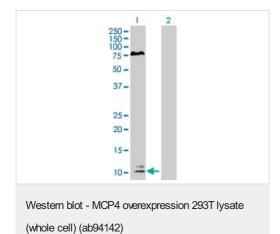

#### ab94142 at 15µg/lane on an SDS-PAGE gel.

All lanes : Anti-MCP4 antibody (<u>ab88080</u>) at 1/500 dilution

Lane 1 : MCP4 overexpression 293T lysate (whole cell) (ab94142) Lane 2 : 293T non-transfected lysate

Lysates/proteins at 25 µg per lane.

#### Secondary

All lanes : Goat Anti-mouse lgG (H and L) HRP conjugated at 1/2500 dilution

Please note: All products are "FOR RESEARCH USE ONLY. NOT FOR USE IN DIAGNOSTIC PROCEDURES"