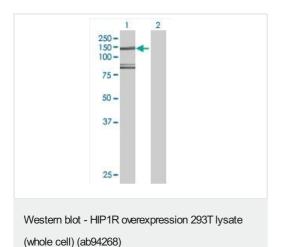

图片

250 – 150 – 150 – 150 – 150 – 150 – 150 – 150 – 150 – 150 – 150 – 150 – 150 – 150 – 150 – 150 – 150 – 150 – 150 – 150 – 150 – 150 – 150 – 150 – 150 – 150 – 150 – 150 – 150 – 150 – 150 – 150 – 150 – 150 – 150 – 150 – 150 – 150 – 150 – 150 – 150 – 150 – 150 – 150 – 150 – 150 – 150 – 150 – 150 – 150 – 150 – 150 – 150 – 150 – 150 – 150 – 150 – 150 – 150 – 150 – 150 – 150 – 150 – 150 – 150 – 150 – 150 – 150 – 150 – 150 – 150 – 150 – 150 – 150 – 150 – 150 – 150 – 150 – 150 – 150 – 150 – 150 – 150 – 150 – 150 – 150 – 150 – 150 – 150 – 150 – 150 – 150 – 150 – 150 – 150 – 150 – 150 – 150 – 150 – 150 – 150 – 150 – 150 – 150 – 150 – 150 – 150 – 150 – 150 – 150 – 150 – 150 – 150 – 150 – 150 – 150 – 150 – 150 – 150 – 150 – 150 – 150 – 150 – 150 – 150 – 150 – 150 – 150 – 150 – 150 – 150 – 150 – 150 – 150 – 150 – 150 – 150 – 150 – 150 – 150 – 150 – 150 – 150 – 150 – 150 – 150 – 150 – 150 – 150 – 150 – 150 – 150 – 150 – 150 – 150 – 150 – 150 – 150 – 150 – 150 – 150 – 150 – 150 – 150 – 150 – 150 – 150 – 150 – 150 – 150 – 150 – 150 – 150 – 150 – 150 – 150 – 150 – 150 – 150 – 150 – 150 – 150 – 150 – 150 – 150 – 150 – 150 – 150 – 150 – 150 – 150 – 150 – 150 – 150 – 150 – 150 – 150 – 150 – 150 – 150 – 150 – 150 – 150 – 150 – 150 – 150 – 150 – 150 – 150 – 150 – 150 – 150 – 150 – 150 – 150 – 150 – 150 – 150 – 150 – 150 – 150 – 150 – 150 – 150 – 150 – 150 – 150 – 150 – 150 – 150 – 150 – 150 – 150 – 150 – 150 – 150 – 150 – 150 – 150 – 150 – 150 – 150 – 150 – 150 – 150 – 150 – 150 – 150 – 150 – 150 – 150 – 150 – 150 – 150 – 150 – 150 – 150 – 150 – 150 – 150 – 150 – 150 – 150 – 150 – 150 – 150 – 150 – 150 – 150 – 150 – 150 – 150 – 150 – 150 – 150 – 150 – 150 – 150 – 150 – 150 – 150 – 150 – 150 – 150 – 150 – 150 – 150 – 150 – 150 – 150 – 150 – 150 – 150 – 150 – 150 – 150 – 150 – 150 – 150 – 150 – 150 – 150 – 150 – 150 – 150 – 150 – 150 – 150 – 150 – 150 – 150 – 150 – 150 – 150 – 150 – 150 – 150 – 150 – 150 – 150 – 150 – 150 – 150 – 150 – 150 – 150 – 150 – 150 – 150 – 150 – 150 – 150 – 150 – 150 – 150 – 150 – 150 – 150 – 150 – 150 – 150 –

ab94268 at 15µg/lane on an SDS-PAGE gel.

All lanes: Anti-HIP1R antibody (ab88468) at 1/500 dilution

Lane 1: HIP1R overexpression 293T lysate (whole cell) (ab94268)

Lane 2: non-transfected 293T cell lysate

Lysates/proteins at 25 µg per lane.

#### Secondary

**All lanes :** Goat Anti-mouse IgG (H and L) HRP conjugated at 1/2500 dilution

Please note: All products are "FOR RESEARCH USE ONLY. NOT FOR USE IN DIAGNOSTIC PROCEDURES"