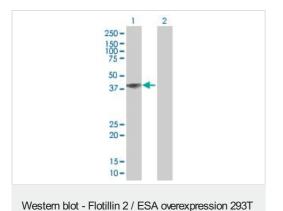

. . . .

lysate (whole cell) (ab94259)

lysate (whole cell) (ab94259)

ab94259 at 15µg/lane on an SDS-PAGE gel.

All lanes: Anti-Flotillin 2/ESA antibody (ab88498) at 1/500 dilution

**Lane 1 :** Flotillin 2 / ESA overexpression 293T lysate (whole cell) (ab94259)

Lane 2: 293T non-transfected lysate

Lysates/proteins at 25 µg per lane.

### Secondary

**All lanes :** Goat Anti-mouse IgG (H and L) HRP conjugated at 1/2500 dilution

Please note: All products are "FOR RESEARCH USE ONLY. NOT FOR USE IN DIAGNOSTIC PROCEDURES"