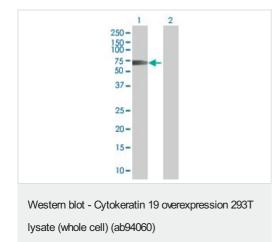

#### 图片

SDS-PAGE - Cytokeratin 19 overexpression 293T lysate (whole cell) (ab94060)

ab94060 at 15µg/lane on an SDS-PAGE gel.

| All lanes : Anti-Cytokeratin 19 antibody ( <u>ab90440</u> ) at 1/500 dilution |
|-------------------------------------------------------------------------------|
| Lane 1 : Cytokeratin 19 overexpression 293T lysate (whole cell)               |
| (ab94060)                                                                     |
| Lane 2: 293T non-transfected lysate                                           |
|                                                                               |
| Lysates/proteins at 25 µg per lane.                                           |
|                                                                               |
| Secondary                                                                     |

**All lanes :** Goat Anti-mouse IgG (H and L) HRP conjugated at 1/2500 dilution

Please note: All products are "FOR RESEARCH USE ONLY. NOT FOR USE IN DIAGNOSTIC PROCEDURES"