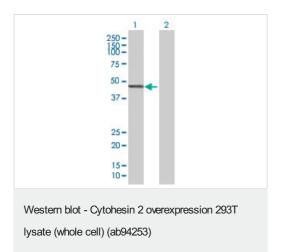

图片

ab94253 at 15µg/lane on an SDS-PAGE gel

All lanes: Anti-Cytohesin 2 antibody (ab56510) at 1/500 dilution

**Lane 1**: Cytohesin 2 overexpression 293T lysate (whole cell) (ab94253)

Lane 2: 293T non-transfected lysate

Lysates/proteins at 25 µg per lane.

#### Secondary

**All lanes :** Goat Anti-mouse IgG (H and L) HRP conjugated at 1/2500 dilution

Please note: All products are "FOR RESEARCH USE ONLY. NOT FOR USE IN DIAGNOSTIC PROCEDURES"