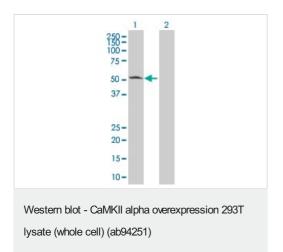

图片

ab94251 at 15µg/lane on an SDS-PAGE gel

All lanes: Anti-CaMKII alpha antibody (ab54925) at 1/500 dilution

**Lane 1 :** CaMKII alpha overexpression 293T lysate (whole cell) (ab94251)

Lane 2: 293T non-transfected lysate

Lysates/proteins at 25 µg per lane.

#### Secondary

**All lanes :** Goat Anti-mouse IgG (H and L) HRP conjugated at 1/2500 dilution

Please note: All products are "FOR RESEARCH USE ONLY. NOT FOR USE IN DIAGNOSTIC PROCEDURES"