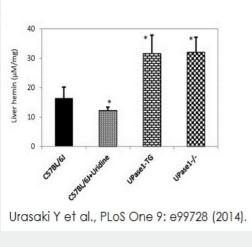

## Functional studies - ab65332

Urasaki Y., PLoS One 9(6), Fig 4D. doi: 10.1371/journal.pone.0099728 Reproduced under the Creative Commons license http://creativecommons.org/licenses/by/4.0/ Uraskai et al investigates the effect of perturbations to uridine homeostasis on heme-deficiency response pathway. Mouse liver hemin concentration was measured using ab65332.