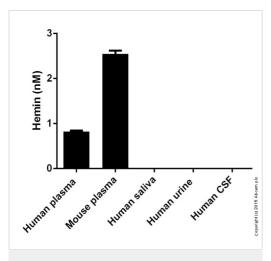

Functional studies - ab65332 Hemin Assay Kit

Hemin measured in various biofluids showing concentration (nM)

A: Time course of development of color and B: Standard Curve at 30 minutes for Hemin standard.