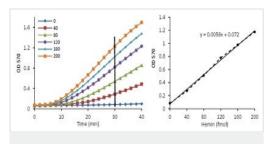

Functional studies - ab65332 Hemin Assay Kit

Hemin measured in various biofluids showing concentration (nM)

A: Time course of development of color and B: Standard Curve at 30 minutes for Hemin standard.