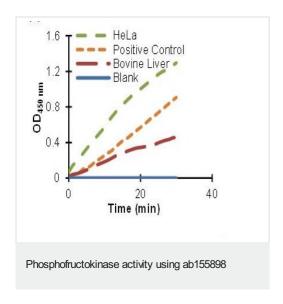

# 图片

PFK activity determined in bovine liver and HeLa cell lysate. Assay performed following kit protocol.

Please note: All products are "FOR RESEARCH USE ONLY. NOT FOR USE IN DIAGNOSTIC PROCEDURES"