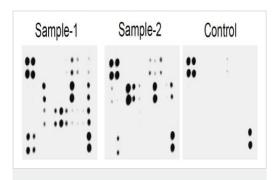

# 图片

Typical image obtained from Rat AKI Antibody Array

- Membrane C1 (7 Targets)- ab193654

Typical images obtained with Abcam ab193654 rat AKI Antibody Array. These membranes were probed with conditioned media from two different cell lines. Membranes were exposed to film at room temperature for 1 minute